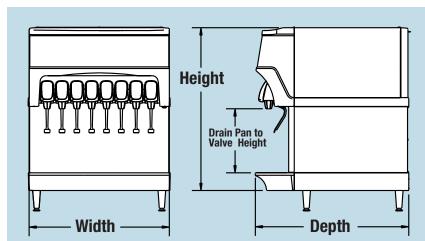

## **CEV-30 • CEV-40 Post-mix Countertop Electric Dispensers**

| Specifications           |                                                                                                                                                                             |                                                                    |  |  |  |
|--------------------------|-----------------------------------------------------------------------------------------------------------------------------------------------------------------------------|--------------------------------------------------------------------|--|--|--|
|                          | CEV-30<br>with internal carbonation system                                                                                                                                  | CEV-40<br>with internal carbonation system                         |  |  |  |
| Standard Features        | Key switch, 3/8" (0.95 cm) barbed fittings, Flomatic 424 beverage valves, 4" (10.16 cm) adjustable legs, drain kits and integral cold carbonator                            |                                                                    |  |  |  |
| Dimensions               | 20.50" W x 28.16" D x 29.88" H<br>52.07 W x 71.54 D x 75.90 H (cm)                                                                                                          | 25.75" W x 28.16" D x 29.88" H<br>65.41 W x 71.54 D x 75.90 H (cm) |  |  |  |
| Cup Clearance            | 11.77" (29.88 cm) height from grid to valve nozzle                                                                                                                          |                                                                    |  |  |  |
| Exterior Body            | Replaceable stainless steel panels                                                                                                                                          |                                                                    |  |  |  |
| Exterior Bonnet          | Replaceable injection molded ABS plastic                                                                                                                                    |                                                                    |  |  |  |
| Water Tank               | Double wall rotocast, foam-filled polyethylene                                                                                                                              |                                                                    |  |  |  |
| Manifold                 | 6 valve: (1) fixed as carb only (5) carb or noncarb manifold                                                                                                                | 8 valve: (3) fixed as carb only<br>(5) carb or noncarb manifold    |  |  |  |
| Valves                   | 6 Flomatic post-mix valves                                                                                                                                                  | 8 Flomatic post-mix valves                                         |  |  |  |
| Electrical Requirements  | 120V/60Hz/8.2FLA • 208-230V/60Hz/1 (export). Consult factory for options                                                                                                    |                                                                    |  |  |  |
| Ice Bank Control         | Consolidated circuit board with pump and compressor protection capabilities                                                                                                 |                                                                    |  |  |  |
| Compressor               | Tecumseh 1/3 HP                                                                                                                                                             |                                                                    |  |  |  |
| Refrigerant              | R-134a                                                                                                                                                                      |                                                                    |  |  |  |
| Refrigerant Deck         | Independent lift out                                                                                                                                                        |                                                                    |  |  |  |
| Carbonation Deck         | Independent lift out                                                                                                                                                        |                                                                    |  |  |  |
| Ice Bank Size (Nominal)  | 30-32 lbs. / 13.61-14.51 kgs.                                                                                                                                               |                                                                    |  |  |  |
| Options Shipping Weights | Flomatic valves are available in sanitary lever, push button, & portion control. Other valves available.  Lighted merchandiser, external carbonator configuration available |                                                                    |  |  |  |
|                          | 173 lbs. / 78.5 kgs.                                                                                                                                                        | 190 lbs. / 86.2 kgs.                                               |  |  |  |

| Unit  | Width    | Depth    | Height   | Drain Pan<br>to Valve<br>Height |
|-------|----------|----------|----------|---------------------------------|
| CEV30 | 20.50"   | 28.16"   | 29.88"   | 11.77"                          |
|       | 52.07 cm | 71.54 cm | 75.90 cm | 29.88 cm                        |
| CEV40 | 25.75"   | 28.16"   | 29.88"   | 11.77"                          |
|       | 65.41 cm | 71.54 cm | 75.90 cm | 29.88 cm                        |